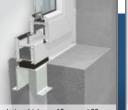

## **PHILIPP**GROUP

Our easy solution for a quick fixing of windows and doors in the insulation layer of concrete sandwich panels. The U-shaped FT Anchor is made of a glass fibre reinforced plastic that does not cause any thermal bridge within the construction. Its simple shape ensures a secure hold in the concrete on the one hand and eases the installation of opening elements on the other. Furthermore, the boreholes and the angular shape create a bearing profile to which window and door elements can be fixed effortlessly using standard self-tapping screws.