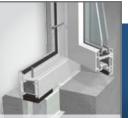

## **PHILIPP**GROUP

Our easy solution for a quick fixing of windows and doors in the insulation layer of concrete sandwich panels. The U-shaped FT Anchor is made of a glass fibre reinforced plastic that does not cause any thermal bridge within the construction. Its simple shape ensures a secure hold in the concrete on the one hand and eases the installation of opening elements on the other. Furthermore, the boreholes and the angular shape create a bearing profile to which window and door elements can be fixed effortlessly using standard self-tapping screws.