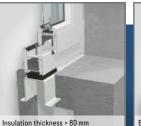

## **PHILIPP**GROUP

Our easy solution for a quick fixing of windows and doors in the insulation layer of concrete sandwich panels. The U-shaped FT Anchor is made of a glass fibre reinforced plastic that does not cause any thermal bridge within the construction. Its simple shape ensures a secure hold in the concrete on the one hand and eases the installation of opening elements on the other. Furthermore, the boreholes and the angular shape create a bearing profile to which window and door elements can be fixed effortlessly using standard self-tapping screws.